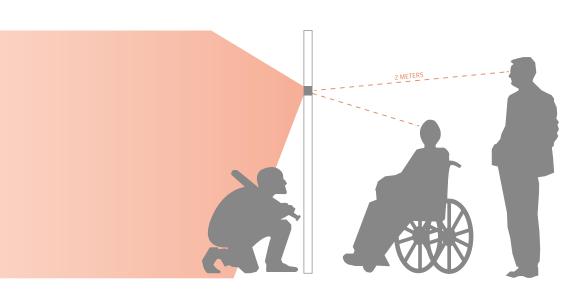

The wheelchair friendly Secure to View door viewers have an ultra wide angle lens, which provides a wider viewing angle than any door view on the market, meaning that the user can even see anyone who may be crouching or hiding under the door. This is also effective from a distance of 2 metres:

## Features Include:

Designed for people with sight difficulties, the elderly and wheelchair users

Ultra wide angle lens – see people who are even hiding or crouching under the door

Can see who is at the door from up to 2 metres away – ideal if you are in a wheelchair