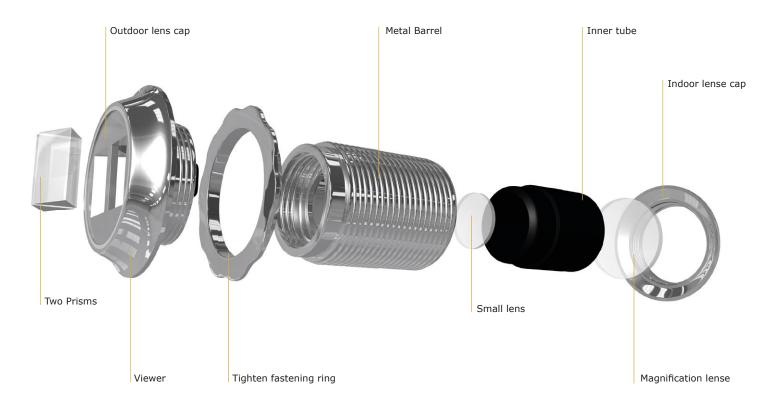

Ensured to give crystal clear performance for years of safe, secure use

Suited for door thicknesses between 55-62mm

Has a 38mm barrel

Up to a 5 year inland coating guarantee on standard finishes