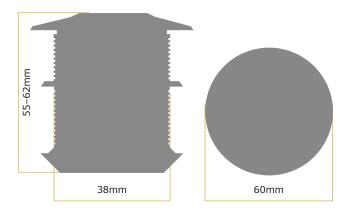

Ensured to give crystal clear performance for years of safe, secure use

Suited for door thicknesses between 55-62mm

Has a 38mm barrel

Up to a 5 year inland coating guarantee on standard finishes