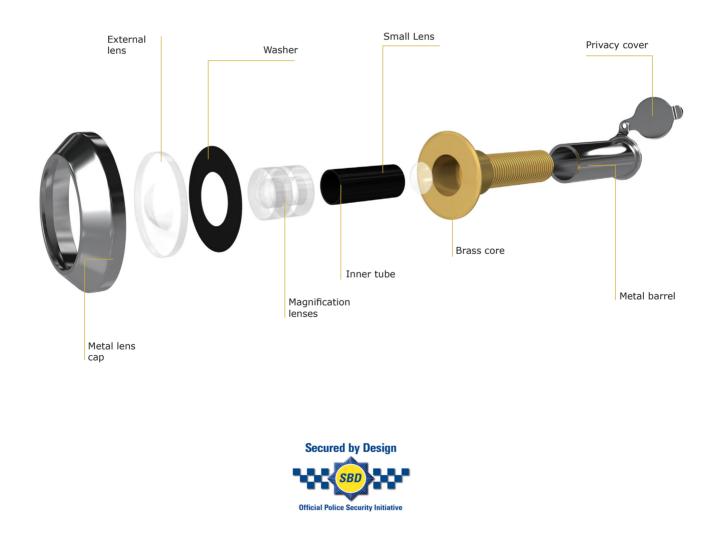

## 14MM WIDE ANGLE DOOR VIEWERS (35-55MM)

Door viewers (sypholes) are a great security accessory for your customers, as no door should be opened without first checking who is on the other side. Door security is essential to ensuring a home is safe and once quality locks have been fitted it's key to have a door viewer. Many homeowners overlook the importance of really seeing who is on the other side of the door and essentially this can actually be the best way to prevent unwanted guests, break-ins, and scams. Providing your customers with this important information will help them learn to better protect their homes and keep intruders out.

Each syphole has gone through rigerous testing, and have each been tested to DHF TS002:2009 which covers Corrosion Resistance, Security (Angle of Vision), Visual Clarity, Resistance to Misting Up, Ability to Clear After Misting, Length Adjustment Range and Marking. The door viewers have also been awarded 'Secured by Design' by the Association of Chief Police Officers.