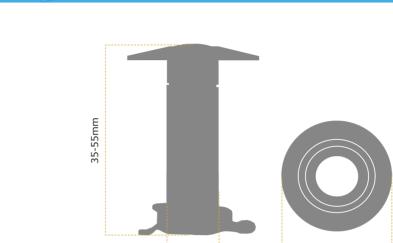

## 14MM WIDE ANGLE DOOR VIEWERS (35-55MM)

Door viewers (sypholes) are a great security accessory for your customers, as no door should be opened without first checking who is on the other side. Door security is essential to ensuring a home is safe and once quality locks have been fitted it's key to have a door viewer. Many homeowners overlook the importance of really seeing who is on the other side of the door and essentially this can actually be the best way to prevent unwanted guests, break-ins, and scams. Providing your customers with this important information will help them learn to better protect their homes and keep intruders out.