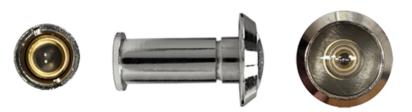

## 12MMWIDE ANGLE DOOR VIEWERS (35-55MM)

Features Include:

Awarded 'Secured by Design'

Made with a solid brass body

Comprises of 3 plastic lenses

for years of safe, secure use

to make your viewer even longer

approval by the Association of Police Officers

Ensured to give crystal clear performance

Additional extensions available if you need

Comes in a range of colours to suite door furniture

Up to a 5 year inland coating guarantee on standard finishes

| Finishes        | Product Code | Material<br>Construction | Privacy Cover<br>Included | PVD<br>Head | Lens    | Coating<br>Guarantee |
|-----------------|--------------|--------------------------|---------------------------|-------------|---------|----------------------|
| Polished Brass  | CVPLBR14     | Brass                    | No                        | Yes         | Plastic | 5 Years              |
| Polished Chrome | CVPLCH14     | Brass                    | No                        | Yes         | Plastic | 5 Years              |