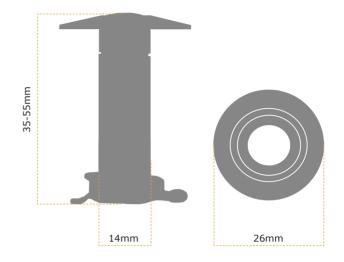

## 14MM SUPER WIDE ANGLE DOOR VIEWERS (35-55MM)

Each syphole has gone through rigerous testing, and have each been tested to DHF TS002:2009 which covers Corrosion Resistance, Security (Angle of Vision), Visual Clarity, Resistance to Misting Up, Ability to Clear After Misting, Length Adjustment Range and Marking. The door viewers have also been awarded 'Secured by Design' by the Association of Chief Police Officers.