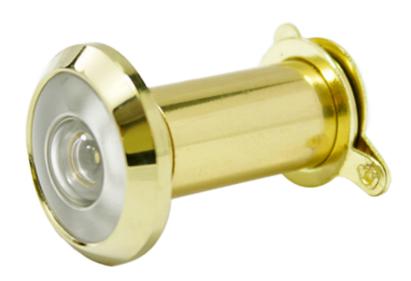

## 14MM SUPER WIDE ANGLE DOOR VIEWERS (35-55MM)

| Finishes       | Product Code | Material<br>Construction | Privacy Cover<br>Included | PVD<br>Head | Lens    | Coating<br>Guarantee |
|----------------|--------------|--------------------------|---------------------------|-------------|---------|----------------------|
| Polished Brass | CVLP         | Brass                    | Yes                       | Yes         | Plastic | 5 Years              |