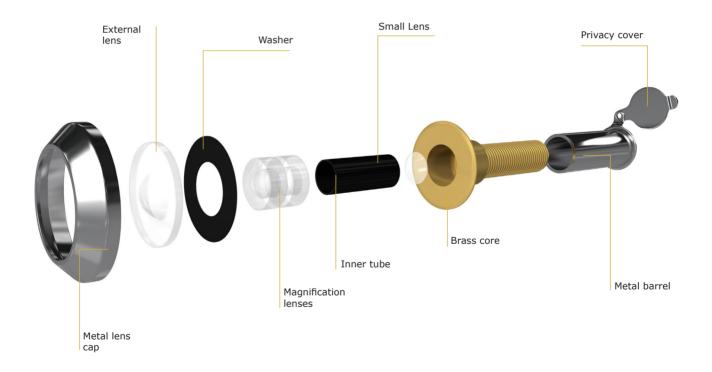

With a variety of super wide angle door viewers homeowners will be able to select the viewer most suitable for their needs and overall home interior and exterior. Whatever their overall door hardware finish is there is a spyhole suitable to match it. Made with a solid brass body, and comprising of 3 plastic lenses, each syphole ensures to give crystal clear performance for years of safe, secure use. As standard, super wide angle door viewers are salt spray tested for a minimum of 480 hours, and comes with a 5 year inland coating guarantee. Polished brass door viewers come with a PVD head, which helps prevent rust developing in coastal areas and also come with a FREE privacy cover!

Awarded 'Secured by Design' approval by the Association of Police Officers

Made with a solid brass body

Comprises of 3 plastic lenses

Ensured to give crystal clear performance for years of safe, secure use