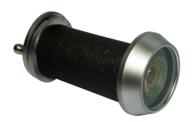

## FIRE RESISTANT DOOR VIEWERS 14mm (35-55mm)

Featuring a number of impressive designs and numerous finishes the Secured by Design Firecheck Door Viewers range at UAP Ltd will look fantastic on any Composite or Wooden door!

**Timber** 

**Secured by Design** 

Police Preferred Specification

Nan Ya

Composite

Made with a solid brass body

Comprises of 3 pyrex glass lenses

Ensured to give crystal clear performance for years of safe, secure use

Comes in a range of colours to suite door furniture

30min and 1 hour fire rated

Up to a 5 year inland coating guarantee on standard finishes