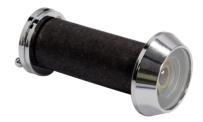

## FIRE RESISTANT DOOR VIEWERS 14mm (35-55mm)

Featuring a number of impressive designs and numerous finishes the Secured by Design Firecheck Door Viewers range at UAP Ltd will look fantastic on any Composite or Wooden door!

**Timber** 

**Secured by Design** 

Police Preferred Specification

Nan Ya

Composite

Made with a solid brass body

Comprises of 3 pyrex glass lenses

Ensured to give crystal clear performance for years of safe, secure use

Comes in a range of colours to suite door furniture

30min and 1 hour fire rated

Up to a 5 year inland coating guarantee on standard finishes