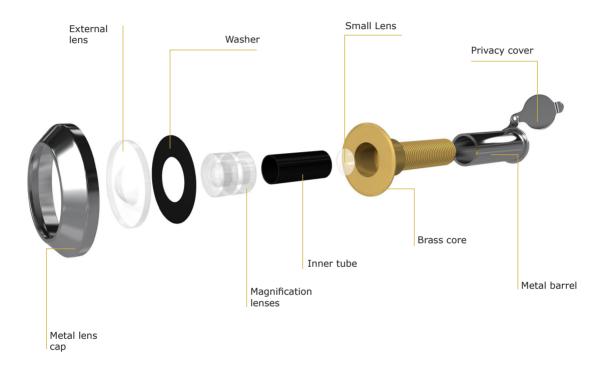

**Timber** 

**Secured by Design** 

Police Preferred Specification

Nan Ya

Composite

Made with a solid brass body

Comprises of 3 pyrex glass lenses

Ensured to give crystal clear performance for years of safe, secure use