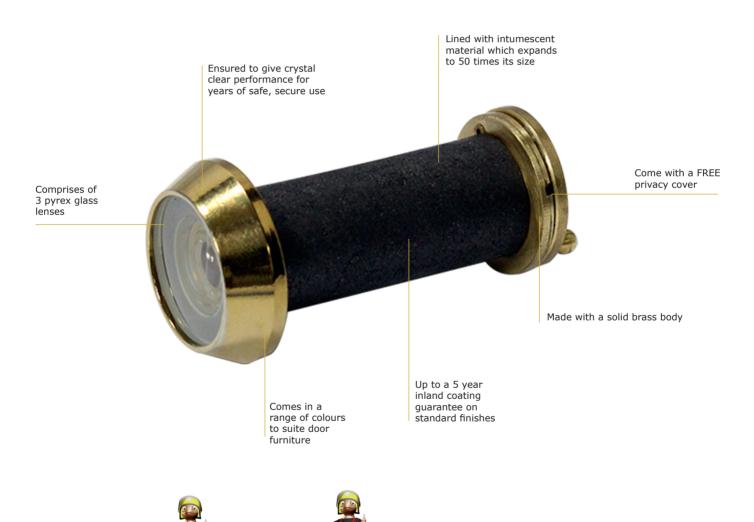

**Timber** 

**Secured by Design** 

Police Preferred Specification

Nan Ya

Composite

Made with a solid brass body

Comprises of 3 pyrex glass lenses

Ensured to give crystal clear performance for years of safe, secure use

Comes in a range of colours to suite door furniture

30min and 1 hour fire rated

Up to a 5 year inland coating guarantee on standard finishes