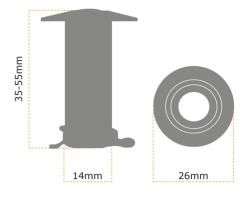

## FIRE RESISTANT DOOR VIEWERS 14mm (35-55mm)

Featuring a number of impressive designs and numerous finishes the Secured by Design Firecheck Door Viewers range at UAP Ltd will look fantastic on any Composite or Wooden door!