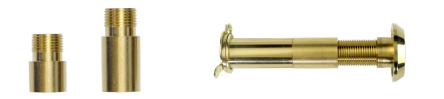

Depending upon your door, frame or wall thickness you may need an extension piece! The great Door Viewer Extension is suitable for 12 mm and 14 mm Barrel Door Viewers and provides up to 55 mm added length to fit thicker doors. By increasing the overall length of the door viewer you can easily fit it onto a variety of different thickness doors.

## 12MM DOOR VIEWER EXTENSIONS

| Finishes        | Product Code | Material<br>Construction | Extension<br>Size | Barrel Width |
|-----------------|--------------|--------------------------|-------------------|--------------|
| Polished Brass  | AL1210BR     | Brass                    | 10mm              | 12mm         |
| Polished Brass  | AL1220BR     | Brass                    | 20mm              | 12mm         |
| Polished Brass  | 160DVEXT     | Brass                    | 55mm              | 12mm         |
| Polished Chrome | 160DVEXTCH   | Brass                    | 55mm              | 12mm         |

## 14MM DOOR VIEWER EXTENSIONS

| Finishes       | Product Code | Material<br>Construction | Extension<br>Size | Barrel Width |
|----------------|--------------|--------------------------|-------------------|--------------|
| Polished Brass | AL1420BR     | Brass                    | 20mm              | 14mm         |