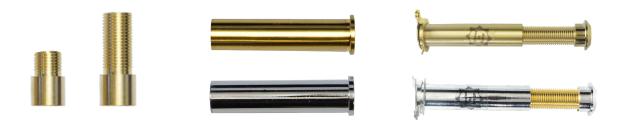

Depending upon your door, frame or wall thickness you may need an extension piece! The great Door Viewer Extension is suitable for 12 mm and 14 mm Barrel Door Viewers and provides up to 55 mm added length to fit thicker doors. By increasing the overall length of the door viewer you can easily fit it onto a variety of different thickness doors.

## 12MM DOOR VIEWER EXTENSIONS

| Finishes        | Product Code | Material<br>Construction | Extension<br>Size | Barrel Width |
|-----------------|--------------|--------------------------|-------------------|--------------|
| Polished Brass  | AL1210BR     | Brass                    | 10mm              | 12mm         |
| Polished Brass  | AL1220BR     | Brass                    | 20mm              | 12mm         |
| Polished Brass  | 160DVEXT     | Brass                    | 55mm              | 12mm         |
| Polished Chrome | 160DVEXTCH   | Brass                    | 55mm              | 12mm         |

## 14MM DOOR VIEWER EXTENSIONS

| Finishes       | Product Code | Material<br>Construction | Extension<br>Size | Barrel Width |
|----------------|--------------|--------------------------|-------------------|--------------|
| Polished Brass | AL1420BR     | Brass                    | 20mm              | 14mm         |