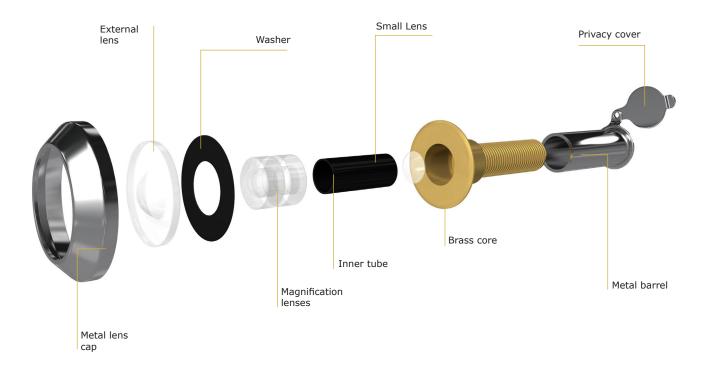

## 12MM WIDE ANGLE DOOR VIEWERS (35-55MM)

Featuring a number of impressive designs and numerous finishes the Door Viewers range at UAP Ltd will look fantastic on any door!

Each syphole has gone through rigerous testing, and have each been tested to DHF TS002:2009 which covers Corrosion Resistance, Security (Angle of Vision), Visual Clarity, Resistance to Misting Up, Ability to Clear After Misting, Length Adjustment Range and Marking. The door viewers have also been awarded 'Secured by Design' by the Association of Chief Police Officers.

Awarded 'Secured by Design' approval by the Association of Police Officers

Made with a solid brass body

Comprises of 3 plastic lenses

Ensured to give crystal clear performance for years of safe, secure use