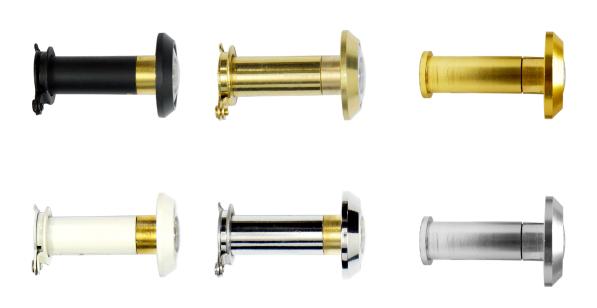

Comes in a range of colours to suite door furniture

Additional extensions available if you need to make your viewer even longer

Up to a 5 year inland coating guarantee on standard finishes

## 12MMWIDE ANGLE DOOR VIEWERS (35-55MM)

| Finishes        | Product Code | Material<br>Construction | Privacy Cover<br>Included | PVD<br>Head | Lens    | Coating<br>Guarantee |
|-----------------|--------------|--------------------------|---------------------------|-------------|---------|----------------------|
| Polished Brass  | CVPLBR       | Brass                    | Yes                       | Yes         | Plastic | 5 Years Inland       |
| Polished Chrome | CVPLCH       | Brass                    | Yes                       | Yes         | Plastic | 5 Years Inland       |
| White           | CVPLWH       | Brass                    | Yes                       | No          | Plastic | 5 Years Inland       |
| Black           | CVPLBL       | Brass                    | Yes                       | No          | Plastic | 5 Years Inland       |
| Gold Anodised   | CVPLGA       | Aluminium                | No                        | No          | Plastic | 10 Years Colour Fast |
| Silver Anodised | CVPLSA       | Aluminium                | No                        | No          | Plastic | 10 Years Colour Fast |