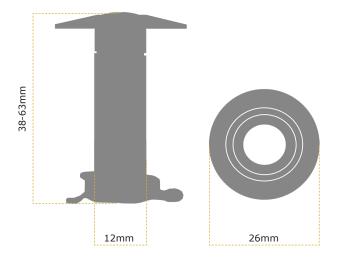

## 12MM WIDE ANGLE DOOR VIEWERS (35-55MM)

Featuring a number of impressive designs and numerous finishes the Door Viewers range at UAP Ltd will look fantastic on any door!

Each syphole has gone through rigerous testing, and have each been tested to DHF TS002:2009 which covers Corrosion Resistance, Security (Angle of Vision), Visual Clarity, Resistance to Misting Up, Ability to Clear After Misting, Length Adjustment Range and Marking. The door viewers have also been awarded 'Secured by Design' by the Association of Chief Police Officers.

Comes in a range of colours to suite door furniture

Additional extensions available if you need to make your viewer even longer

Up to a 5 year inland coating guarantee on standard finishes