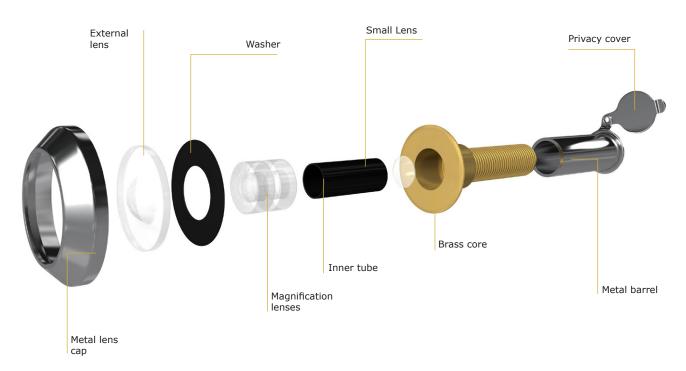

Made with a solid brass body, and comprising of 3 plastic lenses, each syphole ensures to give crystal clear performance for years of safe, secure use. As standard, long door viewers are salt spray tested for a minimum of 480 hours, and comes with a 5 year inland coating guarantee. Polished brass and polished chrome door viewers come with a PVD head, which helps prevent rust developing in coastal areas. Polished brass, polished chrome, white and black door viewers also come with a FREE privacy cover!

Made with a solid brass body

Comprises of 3 plastic lenses

Ensured to give crystal clear performance for years of safe, secure use

Comes in a range of colours to suite door furniture

Additional extensions available if you need to make your viewer even longer