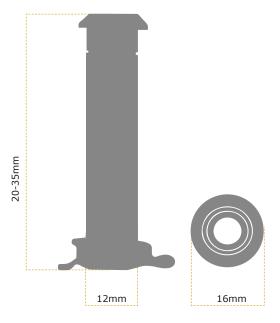

## 12MM LONG DOOR VIEWERS (55-75MM)

Featuring a number of impressive designs and numerous finishes the Secured by Design Door Viewers range at UAP Ltd will look fantastic on any Composite or Wooden doors!