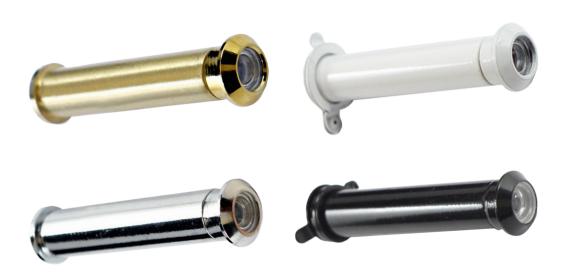

## 12MM LONG DOOR VIEWERS (55-75MM)

| Finishes        | Product Code | Material<br>Construction | Privacy Cover<br>Included | PVD<br>Head | Lens    | Coating<br>Guarantee |
|-----------------|--------------|--------------------------|---------------------------|-------------|---------|----------------------|
| Polished Brass  | SDV125575BR  | Brass                    | Yes                       | Yes         | Plastic | 5 Years Inland       |
| Polished Chrome | SDV125575CH  | Brass                    | Yes                       | Yes         | Plastic | 5 Years Inland       |
| White           | SDV125575WH  | Brass                    | Yes                       | No          | Plastic | 5 Years Inland       |
| Black           | SDV125575BL  | Brass                    | Yes                       | No          | Plastic | 5 Years Inland       |